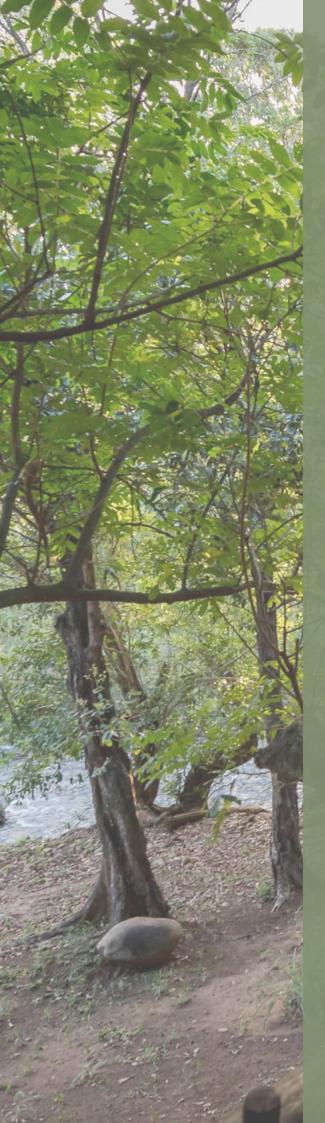

## DIRECTIONS

The Island River Lodge is a private 8-hectare island surrounded by the Blyde River. The Island is situated 15km outside the town of Hoedspruit in the World renowned Kruger to Canyon biosphere in the Limpopo Province. The islands landscape is unique with natural and untouched virgin bush and stunning vistas of the Klein Drakensberg